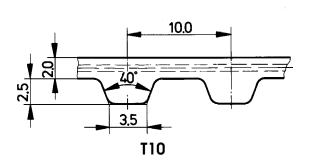

**COMPARISON BETWEEN STANDARD** AND "AT" **PROFILES** 

| Standard Belt Width (mm) | 6 | 7 | 8 | 10 | 11 | 12 | 14 | 16 | 20 | 25 | 32 | 50 | 60 | 75 | 100 |
|--------------------------|---|---|---|----|----|----|----|----|----|----|----|----|----|----|-----|