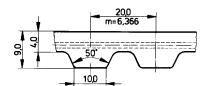

**COMPARISON BETWEEN STANDARD** AND "AT" **PROFILES** 

| Standard Belt Width (mm) | 6 | 7 | 8 | 10 | 11 | 12 | 14 | 16 | 20 | 25 | 32 | 50 | 60 | 75 | 100 |
|--------------------------|---|---|---|----|----|----|----|----|----|----|----|----|----|----|-----|