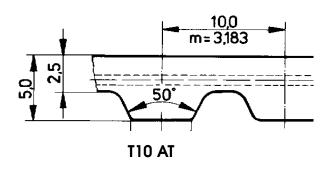

**COMPARISON BETWEEN STANDARD** AND "AT" **PROFILES** 

| Standard Belt Width (mm) | 6 | 7 | 8 | 10 | 11 | 12 | 14 | 16 | 20 | 25 | 32 | 50 | 60 | 75 | 100 |
|--------------------------|---|---|---|----|----|----|----|----|----|----|----|----|----|----|-----|